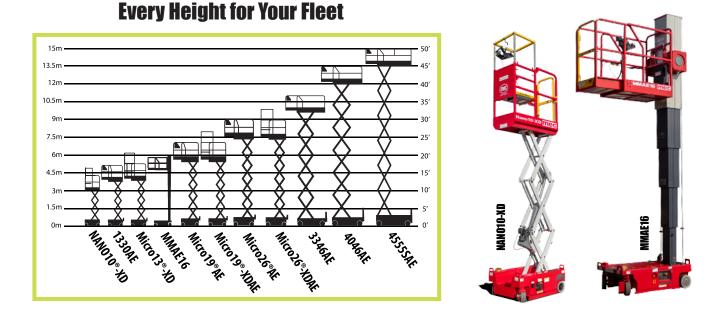

# Experience the NetZero<sup>™</sup> Advantage

The NetZero range brings a new era of fully-electric lift, steer, and drive capabilities, offering unmatched performance and efficiency.

## **Zero Emissions**

Ideal for a broad range of projects where emissions-free work is vital for maintaining air quality.

### **Zero Hydraulics**

An all-electric actuator replaces a traditional hydraulic system for less required service and maintenance.



### **Zero Leaks**

Eliminates hydraulic leak risks, reducing worker hazards and preventing jobsite damage.



### **Unmatched Productivity**

**Reduced Total Cost of Ownership (TCO):** Engine-free and hydraulic-free, our maintenance-free battery design minimizes regular maintenance and service, optimizing battery duty cycles for enhanced energy efficiency.

### **Superior Sustainability**

**Eco-Friendly and Safe Operations:** With AGM or Lithium-Ion batteries and all-electric actuators, NetZero lifts eliminate hydraulic fluid leaks and coolant, ensuring a safer, cleaner work environment.

### **Quietly Efficient**

**Zero Noise Pollution:** Ideal for sound-sensitive areas, NetZero lifts operate silently, improving working conditions and minimizing disruption in places like residential areas, shopping centers, and healthcare facilities.

#### **MEC Aerial Work Platforms**

Tel: 559.701.2425 Toll