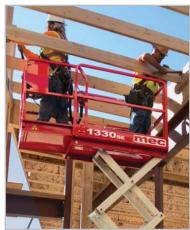

### Here's why MICRO is Better...

Spacious
Platform
Supports
2 Workers

- Generous workspace supports true 2-person capacity with standard 2 ft. (60 cm) roll-out extension deck
- 360-degree work access
- 500 lbs. & 530 lbs. (226 kg & 240 kg) capacity and over 6 ft. (1.8 m) of platform space maximizes productivity & material usage