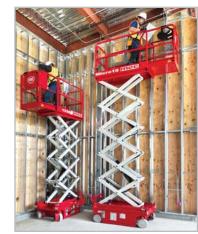

# Meet the new MEC MICRO SCISSORS

Featuring a MICRO Footprint with a Spacious Platform

40 YEARS AND COUNTING

MEC Micro Scissor Models: Micro 1330SE & Micro 19°

### Here's why MICRO is Better...

Spacious
Platform
Supports
2 Workers

- Generous workspace supports true 2-person capacity with standard 2 ft. (60 cm) roll-out extension deck
- 360-degree work access
- 500 lbs. & 530 lbs. (226 kg & 240 kg) capacity and over 6 ft. (1.8 m) of platform space maximizes productivity & material usage