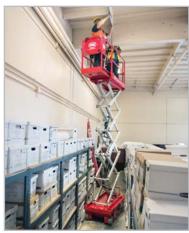

Extended
Duty Allows for
More Work &
Less Charging

- Up to 3 shifts on a single charge
- Opportunity charging allows simultaneous charging and operation
- Single AC receptacle powers charger and platform power