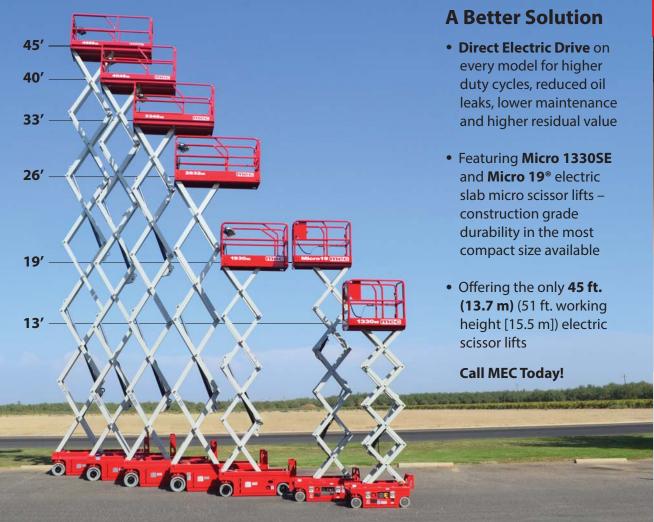

40 YEARS AND COUNTING

MEC Micro Scissor Models: Micro 1330SE & Micro 19°

### The MEC Advantage of Innovation 40 Years & Counting

- Direct electric drive advantage for exceptional performance
- Lift control orientation for better safety
- Originator of pothole protection system