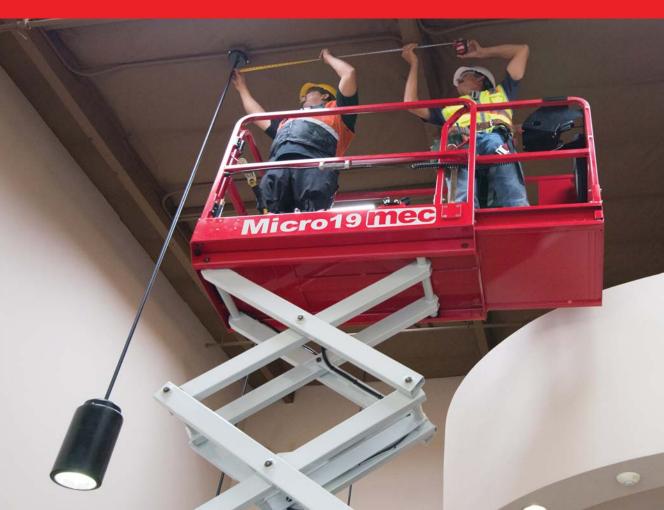

# Meet the new MEC MICRO SCISSORS

Featuring a MICRO Footprint with a Spacious Platform

### Here's why MICRO is Better...

Spacious
Platform
Supports
2 Workers

- Generous workspace supports true 2-person capacity with standard 2 ft. (60 cm) roll-out extension deck
- 360-degree work access
- 500 lbs. & 530 lbs. (226 kg & 240 kg) capacity and over 6 ft. (1.8 m) of platform space maximizes productivity & material usage